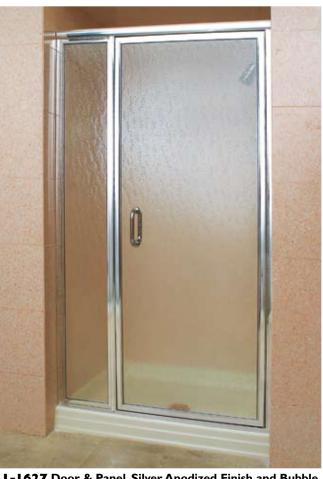

Lucette Deluxe Framed

L-1629 French Doors, Silver Anodized Finish & Clear Glass

www.centurybathworks.com

L-1627 Door & Panel, Silver Anodized Finish and Bubble Glass with 6" C-pull Handle Upgrade

L-158 Tub Enclosure, Satin Nickel Finish and Clear Glass