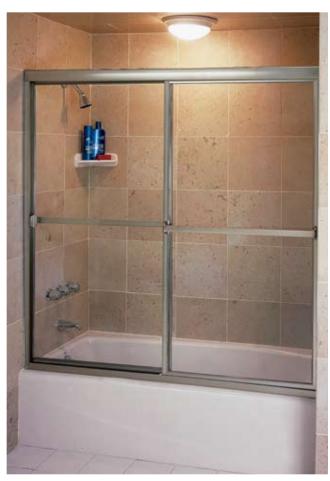

L-636B Corner Tub Enclosure with Buttress Gold Anodized Finish and Clear Glass

L-1627 Door & Panel with Hinged Transom For Steam, Gold Anodized Finish and Clear Glass

L-158 Tub Enclosure, Platinum Grey Finish and Reeded Glass