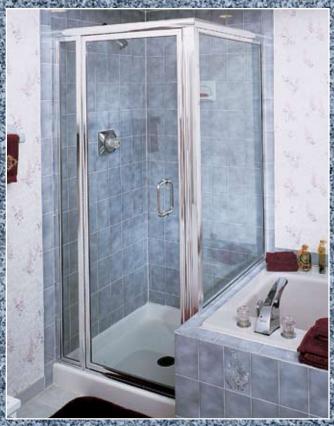

L-1631-B Corner Enclosure, Silver Anodized Finish and Clear Glass with 6" C-Pull Handle Upgrade

L-158E Tub Enclosure, Gold Anodized Finish, Round Header and Clear Glass with Tubular Towel Bars Upgrade

L-1669 Neo-Angle Enclosure Silver Anodized Finish & Clear Glass