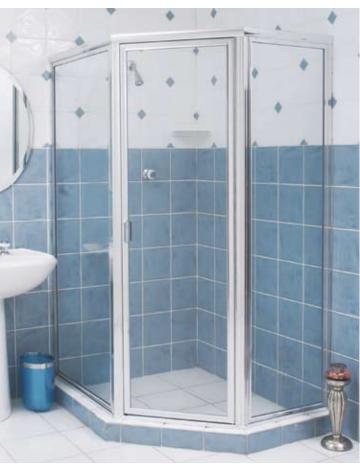

L-1631-B Corner Enclosure, Silver Anodized Finish and Clear Glass with 6" C-Pull Handle Upgrade

L-158E Tub Enclosure, Gold Anodized Finish, Round Header and Clear Glass with Tubular Towel Bars Upgrade

L-1669 Neo-Angle Enclosure Silver Anodized Finish & Clear Glass