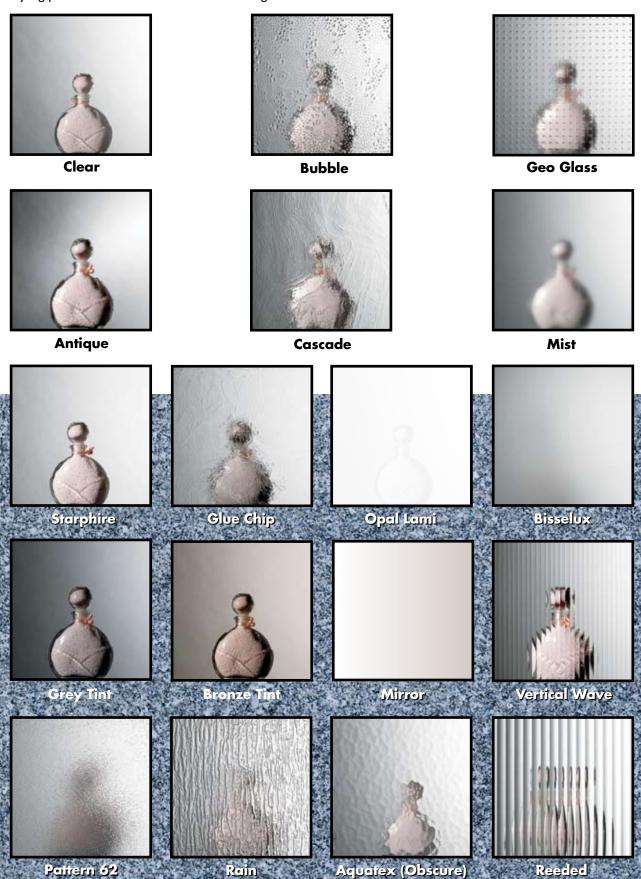

# **Decorative Glass Options**

Lucette is available in a broad choice of glass options to complement your Century shower door. Explore the styling possibilities with the use of decorative glass.