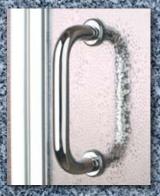

#### THROUGH THE GLASS HANDLE UPGRADES

**Custom Paint Match Available** 

Over 72 different profiles and 18 standard colors guarantee that we can create the right enclosure for your needs.

Standard Bypass Towel Bar

Standard Hinged Door Handle

Upgrade 6" C-Pull Handle