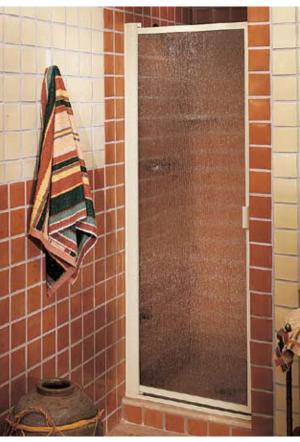

P-70 Single Door, Almond Tone Paint and Rain Glass

L-4670 Shower Stall Enclosure Silver Anodized Finish and Obscure Glass

Lucette Slider Header

Upgrade Round Header for Slider Models

Upgrade Crown Header for Slider Models