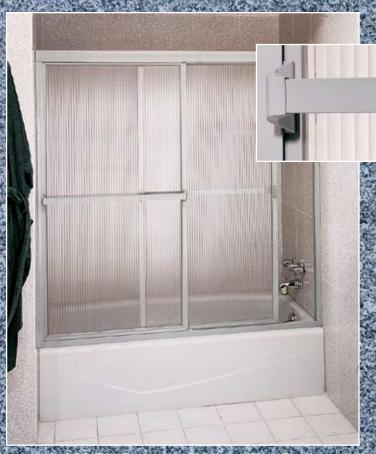

Lucette Deluxe Framed

L-1629 French Doors, Silver Anodized Finish & Clear Glass

www.centurybathworks.com

L-1627 Door & Panel, Silver Anodized Finish and Bubble Glass with 6" C-pull Handle Upgrade

L-158 Tub Enclosure, Satin Nickel Finish and Clear Glass

L-1631-B Corner Enclosure, Silver Anodized Finish and Clear Glass with 6" C-Pull Handle Upgrade

L-158E Tub Enclosure, Gold Anodized Finish, Round Header and Clear Glass with Tubular Towel Bars Upgrade

L-1669 Neo-Angle Enclosure Silver Anodized Finish & Clear Glass

L-636B Corner Tub Enclosure with Buttress Gold Anodized Finish and Clear Glass

L-1627 Door & Panel with Hinged Transom For Steam, Gold Anodized Finish and Clear Glass

L-158 Tub Enclosure, Platinum Grey Finish and Reeded Glass