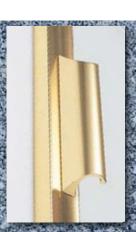

#### THROUGH THE GLASS HANDLE UPGRADES

**Custom Paint Match Available** 

Over 72 different profiles and 18 standard colors guarantee that we can create the right enclosure for your needs.

Standard Bypass Towel Bar

Standard Hinged Door Handle

Upgrade 6" C-Pull Handle