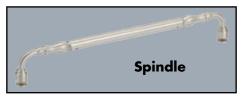

ilver Anodized Finish and Clear Glass with 6" C-Pull Handle Upgrade



L-158E Tub Enclosure, Gold Anodized Finish, Round Header and Clear Glass with Tubular Towel Bars Upgrade



L-1669 Neo-Angle Enclosure Silver Anodized Finish & Clear Glass



L-636B Corner Tub Enclosure with Buttress Gold Anodized Finish and Clear Glass



L-1627 Door & Panel with Hinged Transom For Steam, Gold Anodized Finish and Clear Glass



L-158 Tub Enclosure, Platinum Grey Finish and Reeded Glass

# **Decorative Glass Options**

Lucette is available in a broad choice of glass options to complement your Century shower door. Explore the styling possibilities with the use of decorative glass.



## **Hardware Options**

#### THROUGH THE GLASS HANDLE UPGRADES









#### THROUGH THE GLASS TOWEL BAR UPGRADES









Decorative Finish Options
Lucette offers 18 finish options, or we can custom match the finish to your color scheme.

Silver Anodized

Gold Anodized



### COLORTEC PAINT COLORS\*

Oil Rubbed Bronze Pearl White Linen White **国际上级发展的** Almond Tone Cameo Cream **Biscuit** Platinum Grey

Powder Grey Caramel Bronze Tone Royal Red Teal Green Cobalt Blue Black **Dusty Rose** 

**Custom Paint Match Available** 

Over 72 different profiles and 18 standard colors guarantee that we can create the right enclosure for your needs.



Standard Bypass Towel Bar



Standard Hinged Door Handle



Upgrade 6" C-Pull Handle



P-70 Single Door, Almond Tone Paint and Rain Glass



L-4670 Shower Stall Enclosure Silver Anodized Finish and Obscure Glass



Lucette Slider Header



Upgrade Round Header for Slider