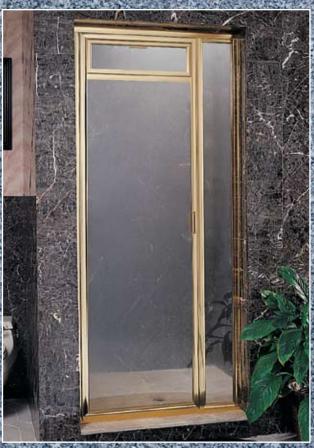

P-70 Single Door, Almond Tone Paint and Rain Glass

L-4670 Shower Stall Enclosure Silver Anodized Finish and Obscure Glass

Lucette Slider Header

Upgrade Round Header for Slider Models

Upgrade Crown Header for Slider Models