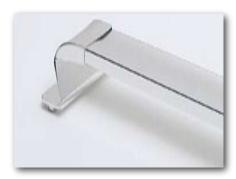

#### THROUGH THE GLASS TOWEL BAR UPGRADES

Decorative Finish Options
Lucette offers 18 finish options, or we can custom match the finish to your color scheme.

Silver Anodized

Gold Anodized

**Custom Paint Match Available** 

Over 72 different profiles and 18 standard colors guarantee that we can create the right enclosure for your needs.

Standard Bypass Towel Bar

Standard Hinged Door Handle

Upgrade 6" C-Pull Handle