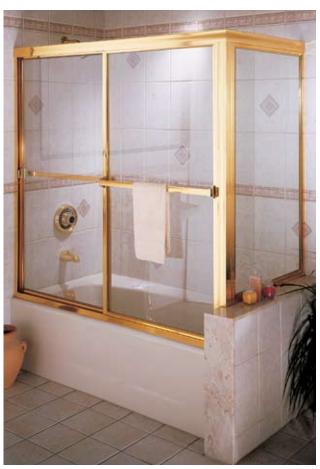

L-636B Corner Tub Enclosure with Buttress Gold Anodized Finish and Clear Glass

L-1627 Door & Panel with Hinged Transom For Steam, Gold Anodized Finish and Clear Glass

L-158 Tub Enclosure, Platinum Grey Finish and Reeded Glass