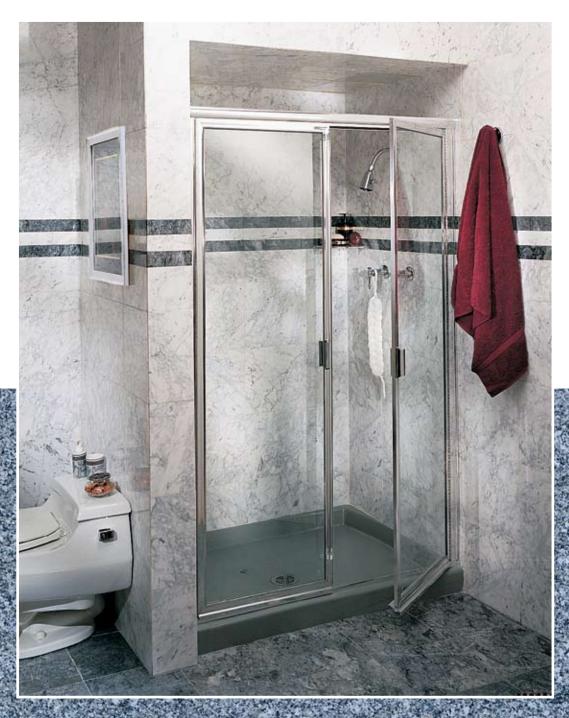

Lucette Deluxe Framed

L-1629 French Doors, Silver Anodized Finish & Clear Glass

www.centurybathworks.com

L-1627 Door & Panel, Silver Anodized Finish and Bubble Glass with 6" C-pull Handle Upgrade

L-158 Tub Enclosure, Satin Nickel Finish and Clear Glass