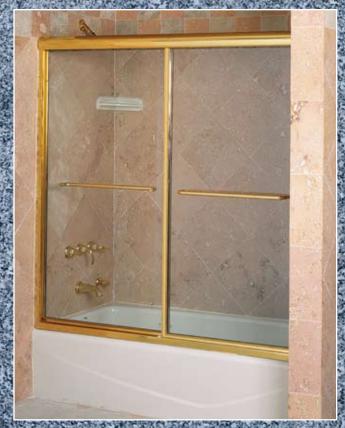

Lucette Deluxe Framed

L-1629 French Doors, Silver Anodized Finish & Clear Glass

www.centurybathworks.com

L-1627 Door & Panel, Silver Anodized Finish and Bubble Glass with 6" C-pull Handle Upgrade

L-158 Tub Enclosure, Satin Nickel Finish and Clear Glass