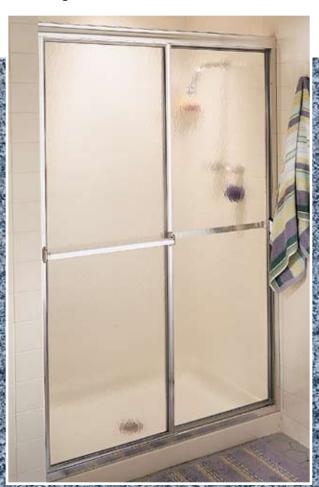

Lucette Deluxe Framed

L-1629 French Doors, Silver Anodized Finish & Clear Glass

www.centurybathworks.com

L-1627 Door & Panel, Silver Anodized Finish and Bubble Glass with 6" C-pull Handle Upgrade

L-158 Tub Enclosure, Satin Nickel Finish and Clear Glass